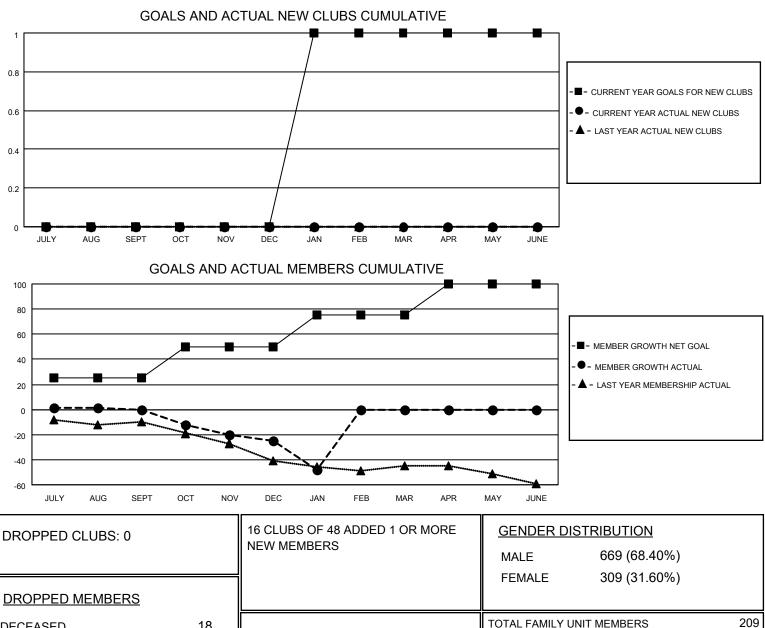

## LOCATION IOWA

**District 9 SE** 

Results as of: 1/31/2021

| Clubs                 |               |           |               | Members               |                       |                         |                                                    |
|-----------------------|---------------|-----------|---------------|-----------------------|-----------------------|-------------------------|----------------------------------------------------|
| RESULTS FOR 2020-2021 |               |           |               | RESULTS FOR 2020-2021 |                       |                         |                                                    |
| QUARTER               | NEW CLUB GOAL | NEW CLUBS | DROPPED CLUBS | QUARTER               | ER GROWTH NET<br>GOAL | MEMBER GROWTH<br>ACTUAL | DROPPED<br>MEMBERS ACTUAL<br>(including transfers) |
| JULY/AUG/SEPT         | 0             | 0         | 0             | JULY/AUG/SEPT         | 25                    | 25                      | 24                                                 |
| OCT/NOV/DEC           | 0             | 0         | 0             | OCT/NOV/DEC           | 25                    | 10                      | 33                                                 |
| JAN/FEB/MAR           | 1             | 0         | 0             | JAN/FEB/MAR           | 25                    | 1                       | 24                                                 |
| APR/MAY/JUNE          | 0             | 0         | 0             | APR/MAY/JUNE          | 25                    | 0                       | 0                                                  |